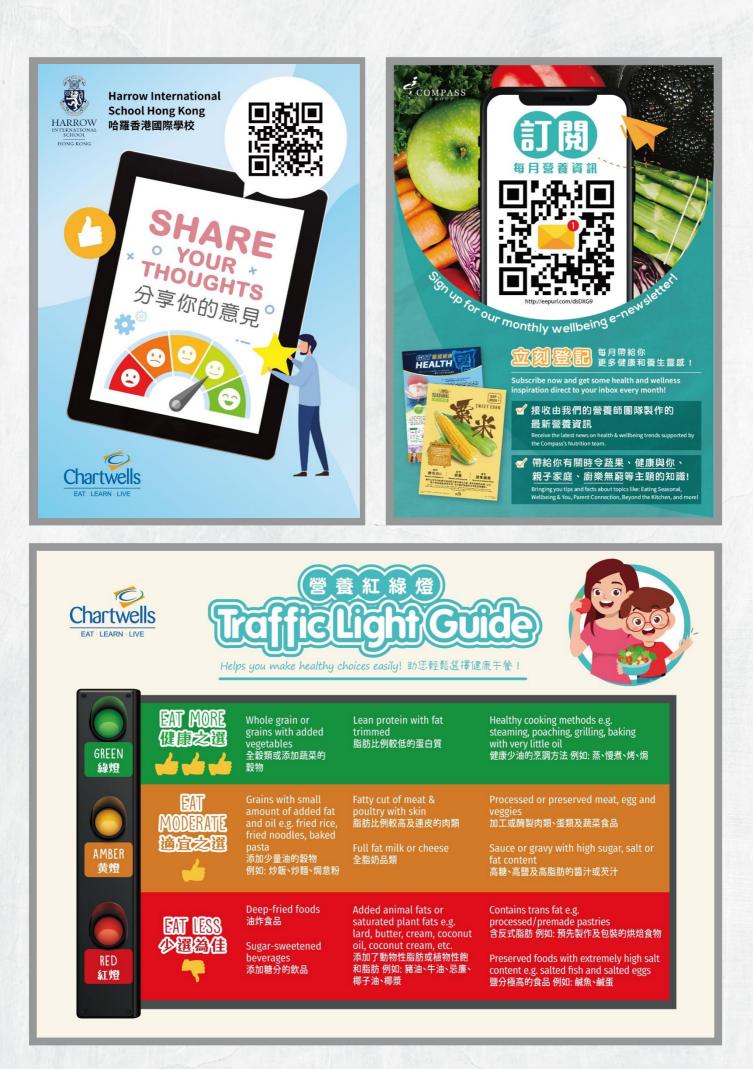

港國際學校(小學及中學) Lunch Menu



| 26                                                           |  |  |  |  |
|--------------------------------------------------------------|--|--|--|--|
| dha's<br>Thday                                               |  |  |  |  |
|                                                              |  |  |  |  |
| Daily Vegetables 🗹                                           |  |  |  |  |
| Daily Soup ( 🗹 Vegan Option Available Daily)                 |  |  |  |  |
| 1 Tomato Sauce ( V Vegan) Daily + 1 Meat & White Sauce Daily |  |  |  |  |
| Salad Bar on Offer Daily (with Sandwich Selection)           |  |  |  |  |
| Fruits on Offer Daily (Banana, Apple & Pear)                 |  |  |  |  |
|                                                              |  |  |  |  |